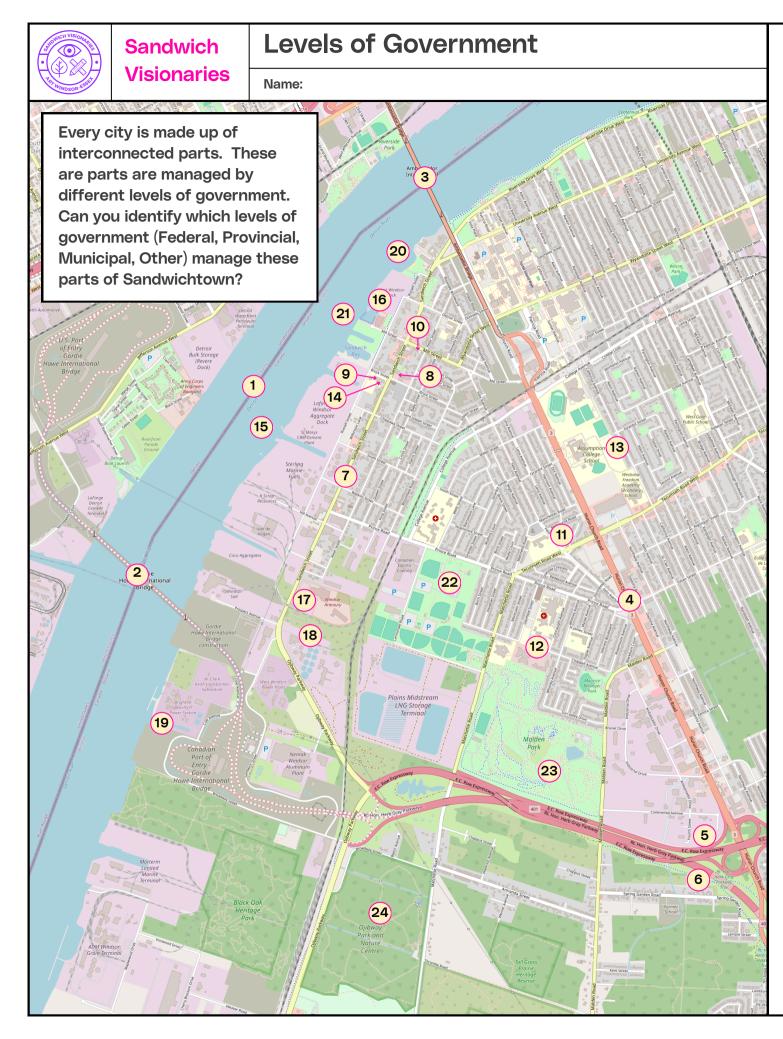

This list will help you identify what each level of government is responsible for.

## **Federal**

- Relationships with other countries
- Borders
- Issues that touch more than one province
- Military
- Air travel, railways, shipping, pipelines
- Saltwater coastline
- RCMP
- Telephone communications
- National Parks

## **Provincial**

- Relationships with other provinces
- Private property rights
- Local commerce (stores, businesses, not for profits)
- Education
- Health Care
- Social Services
- Public Housing
- Provincial Highways
- Agriculture
- Provincial Parks

## Municipal

- Local streets, sidewalks and bike lanes
- Parks
- Water and sewer
- Garbage collection
- Traffic Lights
- Libraries
- Swimming Pools and Arenas
- Community Centres
- Local police
- Fire department and paramedics

## Other

• School Boards

| Numb | ్ర<br>Name                      | Federal Provincial Intricipal Other |
|------|---------------------------------|-------------------------------------|
| (1)  | Detroit River                   | 0000                                |
| 2    | Gordie Howe Bridge              | 0000                                |
| 3    | Ambassador Bridge               | 0000                                |
|      |                                 |                                     |
| 4    | Huron Church Road               | 0000                                |
| 5    | EC Row Expressway               | 0000                                |
| 6    | 401 Highway                     | 0000                                |
| 7    | Sandwich Street                 | 0000                                |
|      |                                 |                                     |
| (8)  | Mackenzie Hall                  | 0000                                |
| 9    | General Brock School            | 0000                                |
| (10) | John Muir Public Library        | 0000                                |
| 11   | Marlborough Public School       | 0000                                |
| 12   | Hotel Dieu Grace Hospital       | 0000                                |
| 13   | Assumption Catholic High School | 0000                                |
|      |                                 |                                     |
| 14   | Windsor Police Station          | 0000                                |
| 15   | Port Authority                  | 0000                                |
| 16   | HMCS Hunter Naval Base          | 0000                                |
| 17   | Tilston Armouries               | 0000                                |
| 18   | Lou Romano Water Reclamation    | 0000                                |
| 19   | Brighton Beach Power Station    | 0000                                |
|      |                                 |                                     |
| 20   | McKee Park                      | 0000                                |
| 21   | Queen's Landing Park            | 0000                                |
| 22   | Mic Mac Park                    | 0000                                |
| 23   | Malden Park                     | 0000                                |
| 24   | Ojibway National Park           | 0000                                |
|      |                                 |                                     |